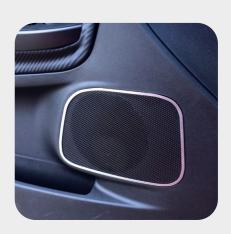

#### Speaker Grill

Automobile speaker grill is typically constructed of flattened small hole expanded metal to protect the internal drive elements in the speaker from external shocks while providing great acoustics and decoration effects.

- Material: carbon steel
- Thickness: 0.5 mm
- Hole pattern: diamond
- Opening size (SWD  $\times$  LWD):1.5  $\times$  2.5 mm, 1.7  $\times$  2.8 mm, 2.1  $\times$  3 mm
- Finish: powder coated

Anping Yilida Metal Wire Mesh Co., Ltd Address: Wire Mesh Development Zone, Anping County, Hengshui City, Hebei Province, China. 053600 Tel: +86-13932824722 Whatsapp: +86-311-89948200 Email: inquiry@wiremesh-yld.cn https://www.yld-wiremesh.com