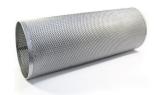

Expanded metal for filtration is generally made of small hole expanded metal. It can be made into conical, pleated, cylindrical and other shapes through advanced forming process to meet the demands of various filtration applications.

#### Gallery

Air filter

**Metal filter** 

Filter cylinder

**Custom filter elements** 

PAGE 12

Anping Yilida Metal Wire Mesh Co., Ltd

Address: Wire Mesh Development Zone, Anping County, Hengshui City, Hebei Province, China. 053600